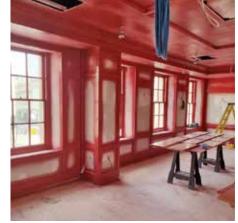

# Coppa Club

Commercial restaurant conversion located in Bath, UK

#### Work Completed:

- Curved Bulkheads
- MF Ceilings, Grid Ceilings
- Partitions
- Tape and Jointing
- Plastering