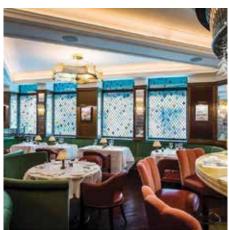

# Coppa Club

Commercial restaurant conversion located in Bath, UK

#### Work Completed:

- Curved Bulkheads
- MF Ceilings, Grid Ceilings
- Partitions
- Tape and Jointing
- Plastering